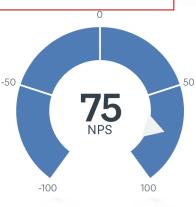

## We asked our customers what they thought about Roger Ramsey Building...

Roger Ramsey Building scored a NPS (Net Promoter Score) of 75. NPS is a globally recognised research measure for assessing likelihood of being recommended.

82% of respondents scored RRB 9 or 10 out of 10 for "...would recommend RRB to a friend or colleague".

ant

Check out just one of the current projects our Team have been busy working on below. An Extension and Renovation to a Hamilton home.